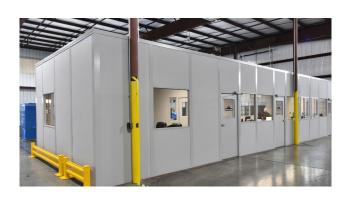

## ADD CLEAN, QUIET, FLEXIBLE SPACE

Space is at a premium for most organizations and it's normally not located near the truck docks or shop floor. Shipping and receiving is as much an administrative task as it is a physical one. Starrco's modular enclosure system provides an easy-to-assemble office space solution for people, processes, and equipment.

## Special offer!

10'x 10' x 8' high 4-wall Starrco modular office with:

- (1) 3'-0" x 6'-8" steel door with window
- (1) 4' wide 1/4" tempered safety glass window
- Modular Quick-Tric wiring for easy installation
- Electrical outlets and fluorescent lighting
- Acoustical grid ceiling
- GE 115V thru wall heat/cool unit with drain kit

Additional windows, doors, and load-bearing roofs are available.

Need help measuring? Don't want to install it yourself? We can help, just ask!

Add clean, quiet office space anywhere in your facility with Starrco Modular Offices.