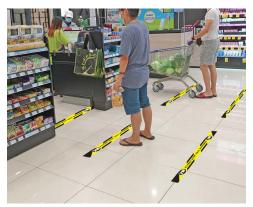

### Protect Your Customers & Employees

Looking for products to help create boundaries while also enforcing social distance intervals and line management?

These affordable floor signs will help you to clearly identify that appropriate distance is being maintained in lines. These signs serve as a reminder at all times while also providing a safe working environment for employees.

Made from **extremely durable** materials, these OSHA and ANSI compliant safety products are ideal for indoor usage and can be installed in areas that will be wiped down frequently.

- **Protect your business** from potential legal issues or lawsuits while protecting your staff and customers.
- These vibrant signs won't fade from UV light.
- **Easy to install** just peel and stick to any smooth surface, including floors, walls, doors and more.
- Products are **in stock** and ship in 48 hours.