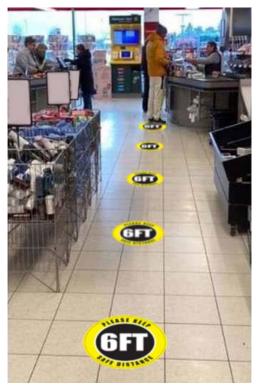

### Protect Your Customers & Employees

Looking for products to help create boundaries while also enforcing social distance intervals and line management?

These affordable floor signs will help you to clearly identify that appropriate distance is being maintained in lines. These signs serve as a reminder at all times while also providing a safe working environment for employees.

Made from **extremely durable** materials, these OSHA and ANSI compliant safety products are ideal for indoor usage and can be installed in areas that will be wiped down frequently.

- **Protect your business** from potential legal issues or lawsuits while protecting your staff and customers.
- These vibrant signs won't fade from UV light.
- **Easy to install** just peel and stick to any smooth surface, including floors, walls, doors and more.
- Products are **in stock** and ship in 48 hours.