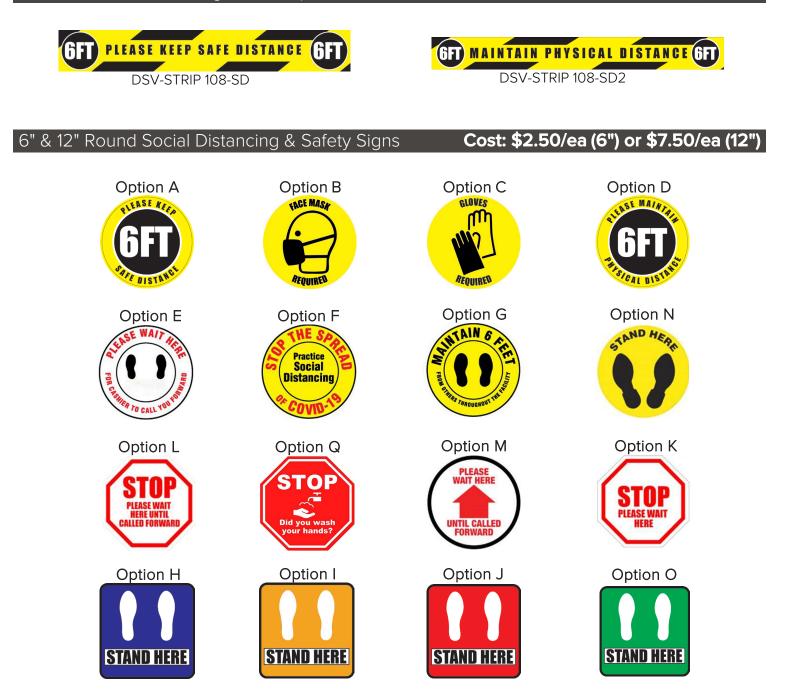

## Available Designs

#### 3" x 36" Social Distancing Floor Strips

### Contact Conveyer & Caster today to order.

3" x 36" Floor Strips: \$5.00/ea

6" Round Signs: \$2.50/ea 12" Round Signs: \$7.50/ea

29570 Clemens Road, Westlake, OH 44145 www.cc-efi.com | 800.777.0600 Ohio | New York | Pennsylvania | Michigan