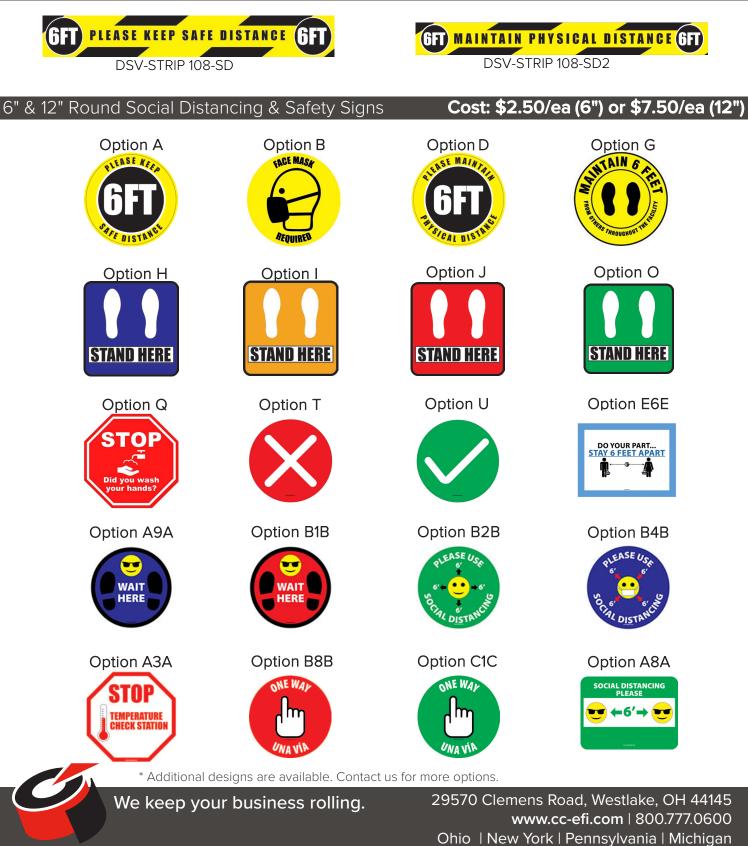

r students to keep their distance and practice good hygiene while also providing a safe working environment for all school staff members.

Made from **extremely durable** PVC, these signs are ideal for indoor and outdoor usage and can be installed in areas that will be wiped down frequently, including floors, desks, chairs and tables.

- Low profile, so no tripping hazard
- **Easy to install** just peel and stick to any smooth surface, including floors, walls, doors and more.
- Products are **in stock** and ship in 48 hours.

Looking for additional options? Custom signs with school and team logos are also available. Call for pricing.

## Contact Conveyer & Caster today to order.















We keep your business rolling.

## Available Designs

3" x 36" Social Distancing Floor Strips