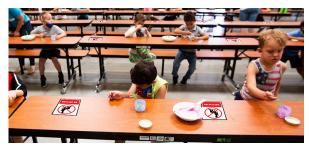

## Protect Your Students & Staff

Improve your school's safety this fall by creating healthy learning environments that promote social distancing, traffic flow in classrooms, hallways, cafeterias and gymnasiums with peel and stick floor signs.

These affordable signs serve as a reminder at all times for students to keep their distance and practice good hygiene while also providing a safe working environment for all school staff members.

Made from **extremely durable** PVC, these signs are ideal for indoor and outdoor usage and can be installed in areas that will be wiped down frequently, including floors, desks, chairs and tables.