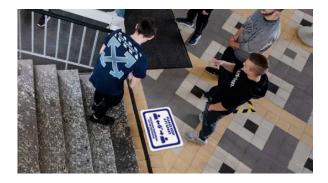

## Protect Your Students & Staff

Improve your school's safety this fall by creating healthy learning environments that promote social distancing, traffic flow in classrooms, hallways, cafeterias and gymnasiums with peel and stick floor signs.

These affordable signs serve as a reminder at all times for students to keep their distance and practice good hygiene while also providing a safe working environment for all school staff members.

Made from **extremely durable** PVC, these signs are ideal for indoor and outdoor usage and can be installed in areas that will be wiped down frequently, including floors, desks, chairs and tables.