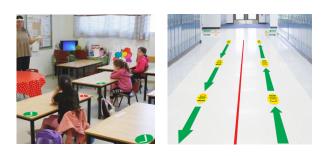

## Protect Your Students & Staff

Improve your school's safety this fall by creating healthy learning environments that promote social distancing, traffic flow in classrooms, hallways, cafeterias and gymnasiums with peel and stick floor signs.

These affordable signs serve as a reminder at all times for students to keep their distance and practice good hygiene while also providing a safe working environment for all school staff members.

Made from **extremely durable** PVC, these signs are ideal for indoor and outdoor usage and can be installed in areas that will be wiped down frequently, including floors, desks, chairs and tables.