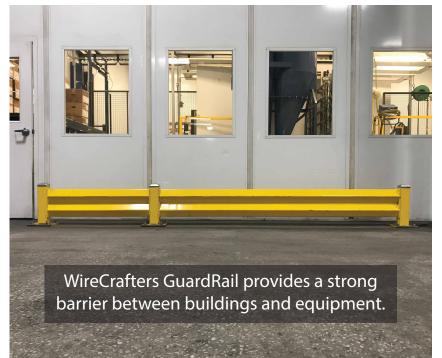

## GUARDRAIL WireCrafters



## **GUARDRAIL SYSTEMS**

WireCrafters GuardRail protective railing system helps to prevent damage to equipment or facilities by providing a strong barrier along aisle ways or in front of expensive or critical equipment. Create a safety barrier with their competitively priced guard rail system and save the expense of costly downtime repairs by preventing accidents and damage.

## EASY INSTALLATION

GuardRail components bolt together and column base plates are anchored to the floor. All necessary hardware is included with your order.

## PROTECT BUILDINGS FROM EQUIPMENT



800.777.0600