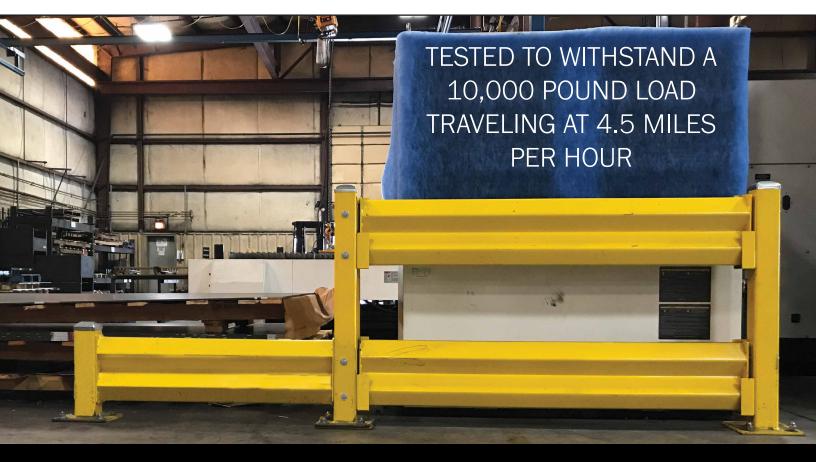

## **GUARDRAIL SYSTEMS**

WireCrafters GuardRail protective railing system helps to prevent damage to equipment or facilities by providing a strong barrier along aisle ways or in front of expensive or critical equipment. Create a safety barrier with their competitively priced guard rail system and save the expense of costly downtime repairs by preventing accidents and damage.