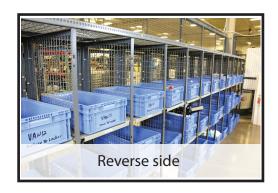

On the reverse side the parts manager can load all lockers from the inside of the WireCrafters cage system. All items stay separated and inaccessible from the technician side of the locker bay, allowing the driver/technician to only access their designated cell.