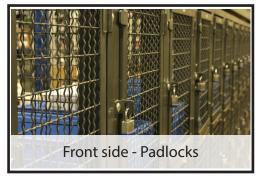

## THE SOLUTION FOR DISTRIBUTION CENTERS

This unique system allows for drivers/technicians to enter the facility in a controlled environment and have all of their parts sorted and waiting in their designated lockers. A simple pad lock can be utilized, however WireCrafters also offers a variety of locking systems in biometrics, key card readers, key pads, etc.