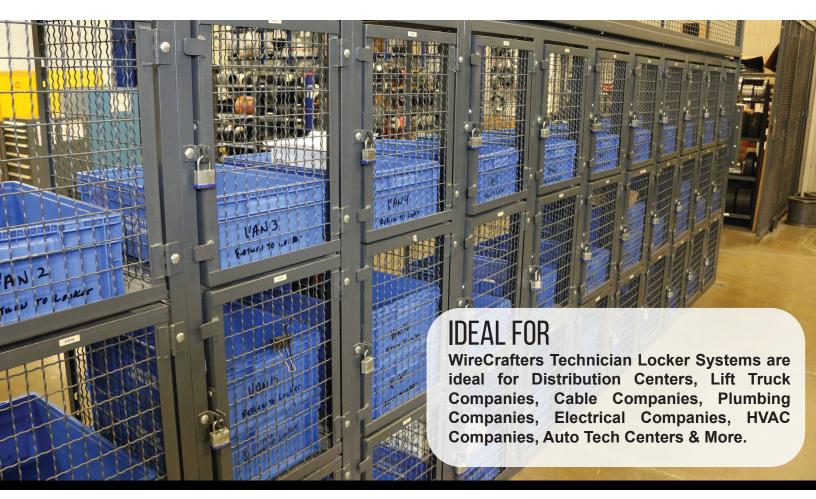

## THE SOLUTION FOR DISTRIBUTION CENTERS

This unique system allows for drivers/technicians to enter the facility in a controlled environment and have all of their parts sorted and waiting in their designated lockers. A simple pad lock can be utilized, however WireCrafters also offers a variety of locking systems in biometrics, key card readers, key pads, etc.