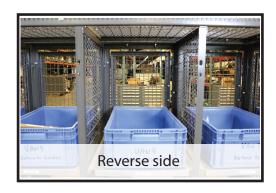

On the reverse side the parts manager can load all lockers from the inside of the WireCrafters cage system. All items stay separated and inaccessible from the technician side of the locker bay, allowing the driver/technician to only access their designated cell.