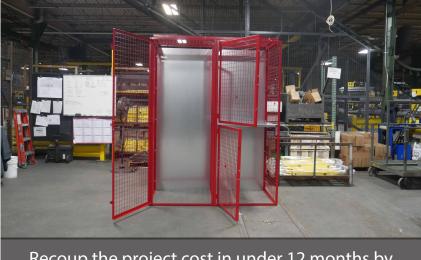

## **SAVE MONEY**

Recoup the project cost in under 12 months by renting storage lockers to tenants at typical rates.