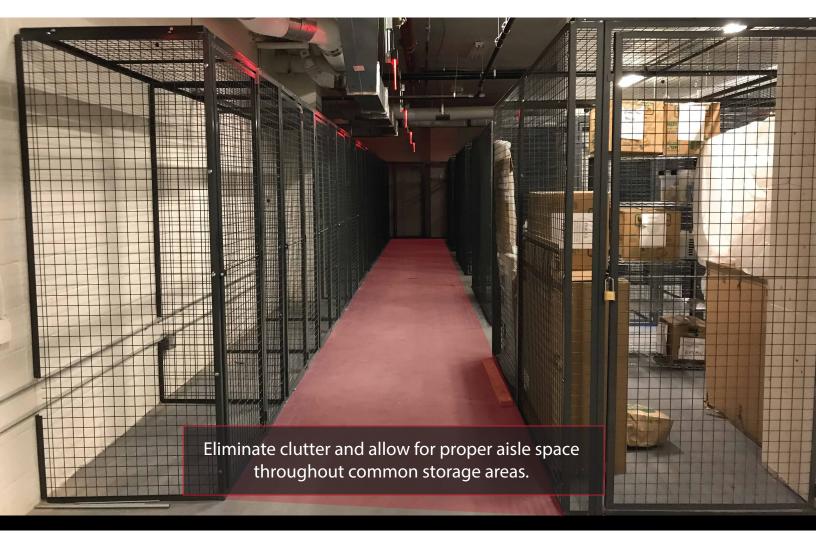

## STRONG AND SECURE

WireCrafters welded mesh locker construction is strong and secure, and gives installers more flexibility to custom fit and professionally finish storage areas, while eliminating clutter and efficiently utilizing available space.

## SINGLE OR DOUBLE TIER

Single-tier, walk-in style lockers are perfect for storing tenants' out-of-season belongings. Double-tier lockers are ideal for buildings with limited space but a large number of residents.